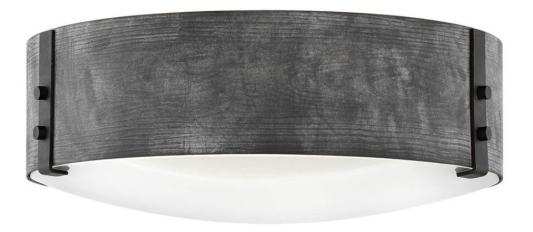

## **SAWYER**

MEDIUM FLUSH MOUNT

## 29203DZ

The fresh, rustic design of the Sawyer collection will inject any outdoor living experience with the warm, cozy ambiance of an indoor setting. Constructed with Hinkley's own anti-corrosion coating, Sawyer ensures maximum resiliency and performance in the elements.

FINISH: Aged Zinc GLASS: Etched WIDTH: 15" HEIGHT: 4.8"

**DEPTH**: 0

**LIGHT SOURCE**: Socketed

WATTAGE: 3-5w Cand. LED, 40w Equiv.

**HINKLEY** 33000 Pin Oak Parkway Avon Lake, OH 44012 **PHONE: (440) 653-5500** Toll Free: 1 (800) 446-5539 hinkley.com